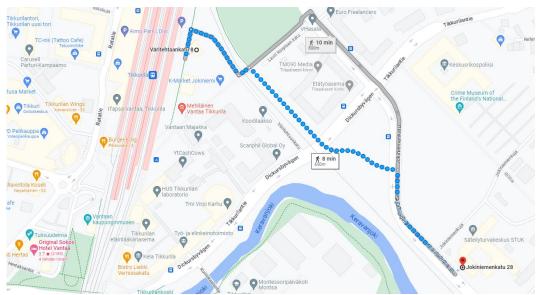

The easiest way to reach STUK is to take train to Tikkurila train station and to walk some 800 metres to STUK (10 minutes).

Note the location of Original Sokos Hotel Vantaa down on the left on the map.

When you arrive to Tikkurila train station your should take the stairs up to the station building where you can find the time tables and shops. The building is situated over the railway lines. Make sure you end up on the side of the lines which is marked "Jokiniemi". Look at the signboards up on the ceiling.