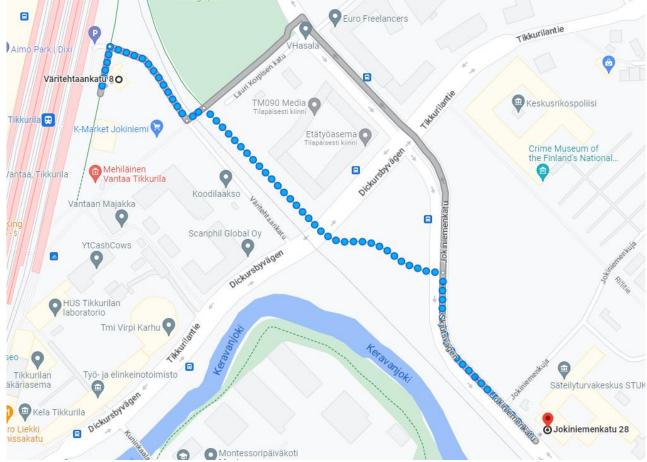

The easiest way to reach STUK is to take train to Tikkurila train station and to walk some 800 metres to STUK (10 minutes).

Note the location of Original Sokos Hotel Vantaa down on the left on the map.

When you arrive to Tikkurila train station your should take the stairs up to the station building where you can find the time tables and shops. The building is situated over the railway lines. Make sure you end up on the side of the lines which is marked "Jokiniemi". Look at the signboards up on the ceiling.