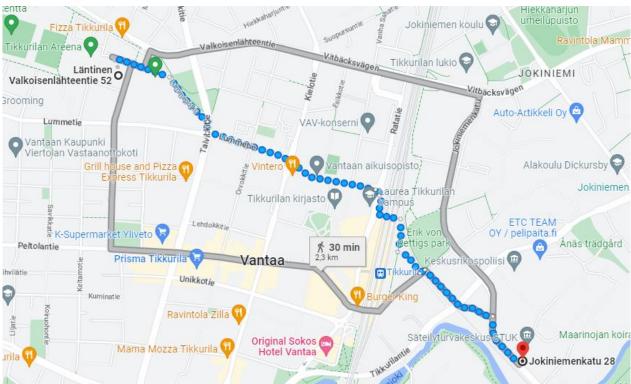

The easiest way to reach STUK is to take train to Tikkurila train station and to walk some 800 metres to STUK (10 minutes).

Note the location of Original Sokos Hotel Vantaa down on the left on the map.

When you arrive to Tikkurila train station your should take the stairs up to the station building where you can find the time tables and shops. The building is situated over the railway lines. Make sure you end up on the side of the lines which is marked "Jokiniemi". Look at the signboards up on the ceiling.

### Original Sokos Hotel Vantaa\*\*\*\* Book at the latest 9 May 2023!

Hotel is situated right next to the Tikkurila train station. It takes 12 minutes to walk to STUK. Address: Hertaksentie 2, 01300 Vantaa