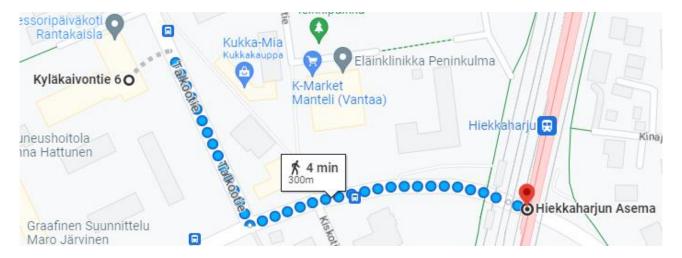

### 20Rooms\*\*

Hotel is situated near to Hiekkaharju train station. The hotel is 350 metres west of Hiekkaharju train station (4 minutes walking distance).

Tikkurila is one train stop away from Hiekkaharju: trains K, N and P to Tikkurila.

Address: Kyläkaivontie 6 D, 01350 Vantaa

https://www.20rooms.fi/en/

| Room rate / night    |  |
|----------------------|--|
| 50 EUR / single room |  |
| 58 EUR / twin room   |  |

There is no room allotment. You will get above mentioned room rates with campaign code STUK23.