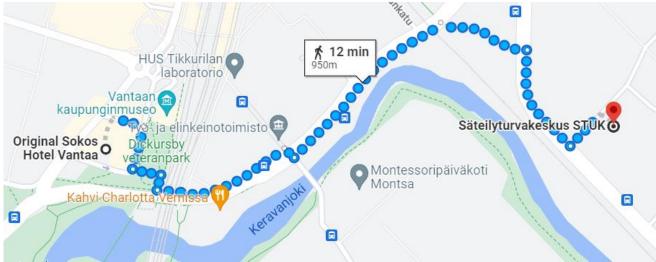

### Original Sokos Hotel Vantaa\*\*\*\* Book at the latest 9 May 2023!

Hotel is situated right next to the Tikkurila train station. It takes 12 minutes to walk to STUK. Address: Hertaksentie 2, 01300 Vantaa